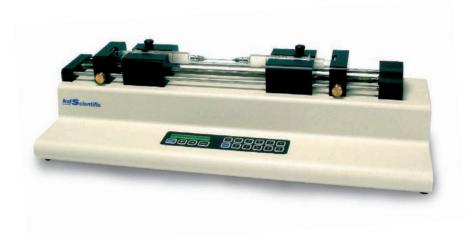

## **Emulsifier Pump: KDS 330**

| Tomopal Part # | Manufacturer# | Voltage     |
|----------------|---------------|-------------|
| 781-3303 USA   | 781330 USA    | 115V~, 0.1A |
| 789-3303 CE    | 789330 USA CE | 230V~,0.05A |

## **Features:**

- Specifically designed for a 10 ml glass syringe and emulsion needle.
- Designed to emulsify viscous fluids/suspensions by forcing them back and forth through a micro emulsifying needle
- Eliminates the fatigue and time required to manually prepare the emulsion.
- All control functions are performed automatically by the pump microcontroller and are based on the syringe diameter and linear motion of the pusher block to deliver at the specified flow rate.
- Min. Flow Rate (10 µl syringe): 0.001 µl/hr
- Max. Flow Rate (10 ml syringe): 21ml/min