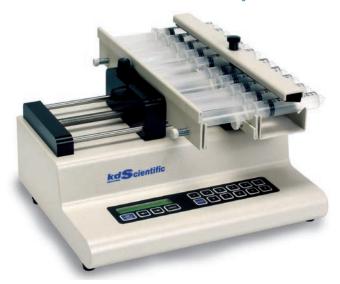

## **Features:**

- Multi-Syringe Infusion/Withdrawal Pump Ten Syringes 10 µl-10 ml each Six Syringes 20 ml-60 ml each Four Syringes 100 ml-140 ml each
- Ideal for applications requiring multiple syringes
- Is an adaptation of the KDS 210, Modified to hold up to ten syringes
- Multiple mode selection: Infusion, Withdrawal, Infusion then Withdrawal, Withdrawal then Infusion, Continuous Cycle.
- Independent rate and volume settings for both infusion and withdraw.
- RS-232 Interface
- •TTL Interface
- Min. Flow Rate (10 µl syringe): 0.001 µl/hr
- Max. Flow Rate: