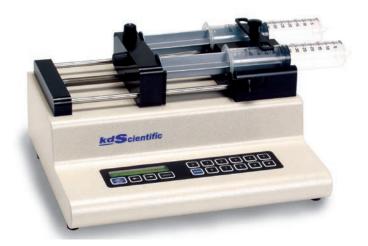

## **Infusion/Withdrawl Pumps: KDS 210**

**User Manual** 

| Tomopal Part # | Manuufactuerv# | Voltage     |
|----------------|----------------|-------------|
| 781-2103 USA   | 781210 USA     | 115V~, 0.1A |
| 789-2103 CE    | 789210 CE      | 230V~,0.05A |

## **Features:**

- Two-Syringe Infusion/Withdrawal Pump 10 µl-140 ml each
- A target volume can be entered for infusion and refill independently, and the pump automatically stops when this volume is reached. Pump displays an initial volume of zero and increases as the dispense proceeds to the target volume. The target volume can be reviewed or changed as the pump continues to operate.
- RS-232 Interface
- TTL Interface
- Min. Flow Rate (10 µl syringe): 0.001 µl/hr
- Max. Flow Rate