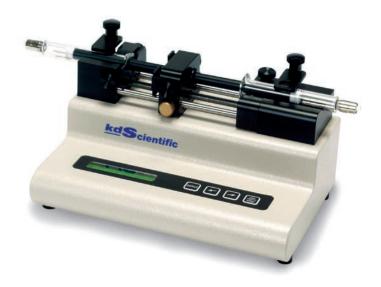

## **Features:**

- Two Syringe Push-Pull Pump One + One 10  $\mu$ l-15 ml each
- This pump provides simultaneous infusion and withdrawal at the same rate with opposing syringes on the same drive screw. The push-pull mode is designed for one cycle only.
- Dispense Volume Mode: The pump keeps track of volume dispensed and automatically stops when target volume is reached.
- Run Mode: Pump runs at the set flow rate until stopped manually.
- Min. Flow Rate (10  $\mu l$  syringe): 0.1  $\mu l/hr$
- Max. Flow Rate (10 ml syringe): 127 ml/hr