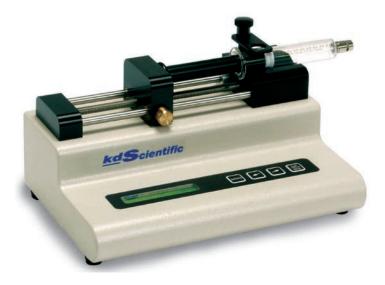

## **Infusion Pumps: KDS 100**

| Tomopal Part # | Manufacturer # | Voltage     |
|----------------|----------------|-------------|
| 781-1003 USA   | 781100 USA     | 115V~, 0.1A |
| 789-1003 CE    | 789100 CE      | 230V~,0.05A |

## **Features:**

- Single-Syringe Infusion Pump
- $\bullet$  The KDS 100 is an effective syringe pump designed to hold glass or plastic syringes of any make from 10  $\mu l$  to 60ml
- Internal diameter of the syringe is used by the control program to calibrate the pump and deliver the volume and flowrate selected.
- Dispense Volume Mode: The pump keeps track of volume dispensed and automatically stops when target volume is reached.
- Run Mode: Pump runs at the set flow rate until stopped manually.
- Min. Flow Rate (10 µl syringe): 0.1 µl/hr
- Max. Flow Rate:

10 ml Syringe: 127 ml/hr 60 ml Syringe: 519 ml/hr

Tel: 916.429.7240 Fax: 916.429.2701